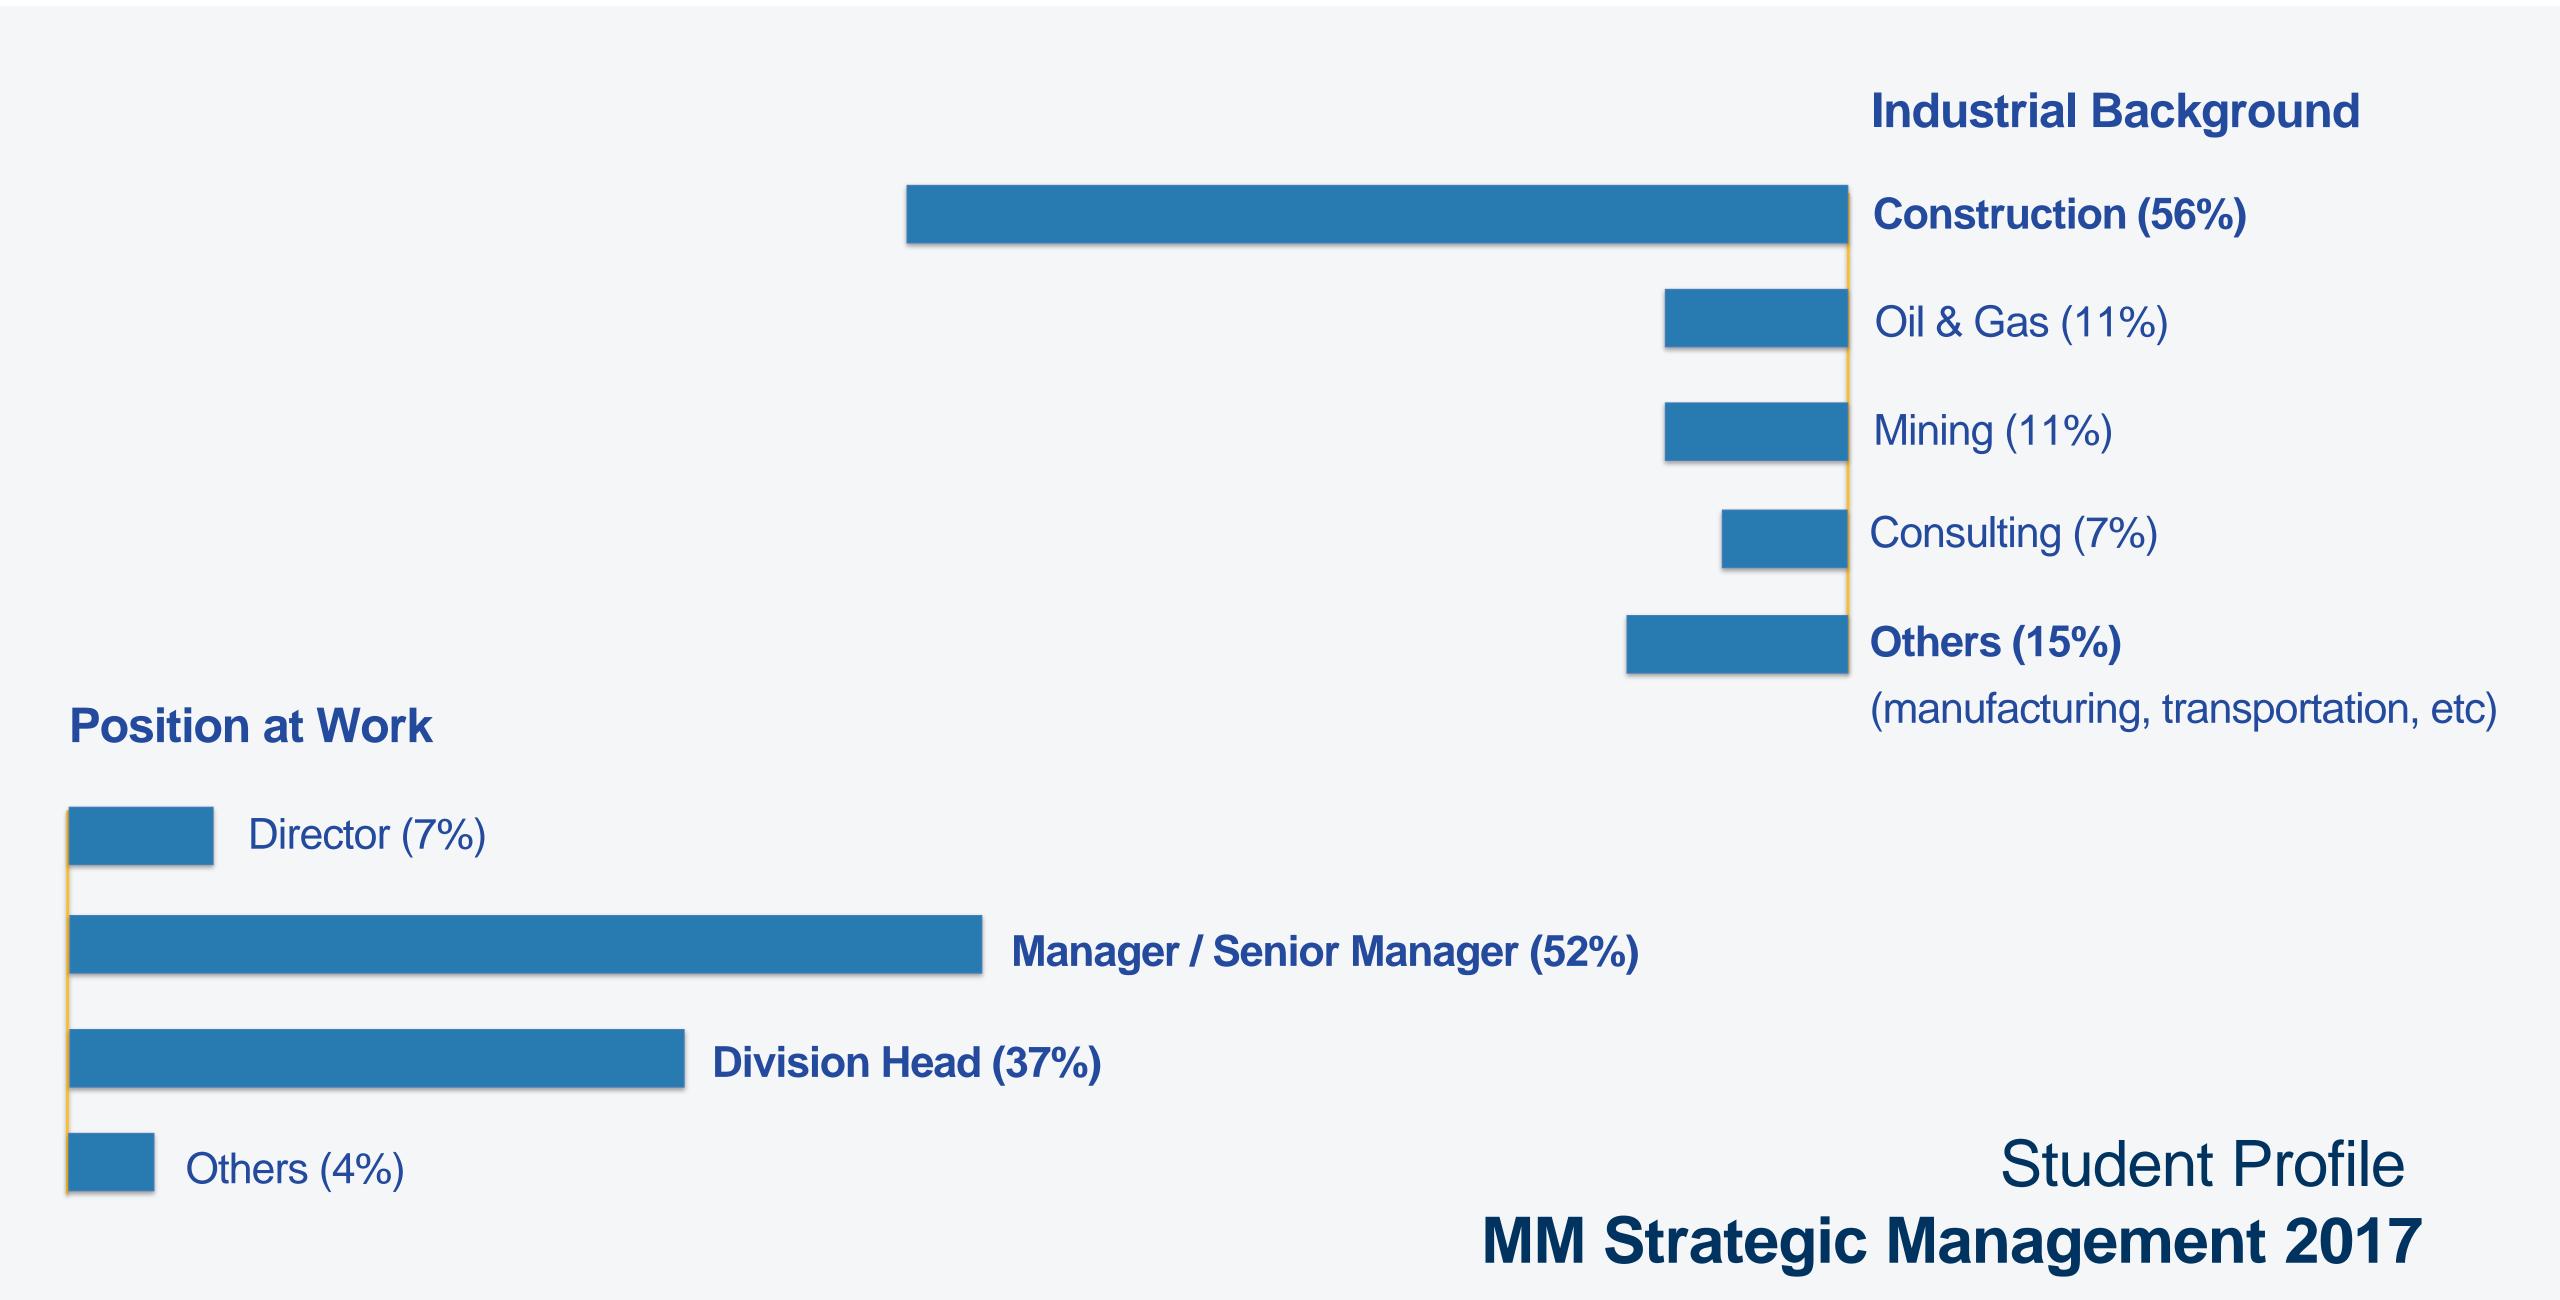

#### **Industrial Background**

|  | MM REGULAR (MMR) Full-Time              | Less than 2-year working experience | 16-month program + 2-month Matriculation | Monday to Friday (08.30 to 16.15)                                                                                              |
|--|-----------------------------------------|-------------------------------------|------------------------------------------|--------------------------------------------------------------------------------------------------------------------------------|
|  | MM BUSINESS MANAGEMENT (MMBM) Part-Time | More than 2-year working experience | 20-month program + 2-month Matriculation | MMBM – A Monday-Wednesday-Friday (18.30 to 21.15) (Elective courses: Tuesday or Thursday)                                      |
|  |                                         |                                     |                                          | MMBM – B Friday (18.30 to 21.15) & Saturday (09.00 to 16.15) (Elective courses: Tuesday or Thursday evening)                   |
|  | MM STRATEGIC MANAGEMENT (MMSM)          | working experience                  | 20-month program + 2-month Matriculation | MMSM - Strategic Innovation Track Monday-Wednesday-Friday (18.30 to 21.15) (Elective courses: Tuesday or Thursday)             |
|  | Part-Time                               |                                     |                                          | MMSM - Global Business Management Track<br>Monday-Wednesday-Friday (18.30 to 21.15)<br>(Elective courses: Tuesday or Thursday) |