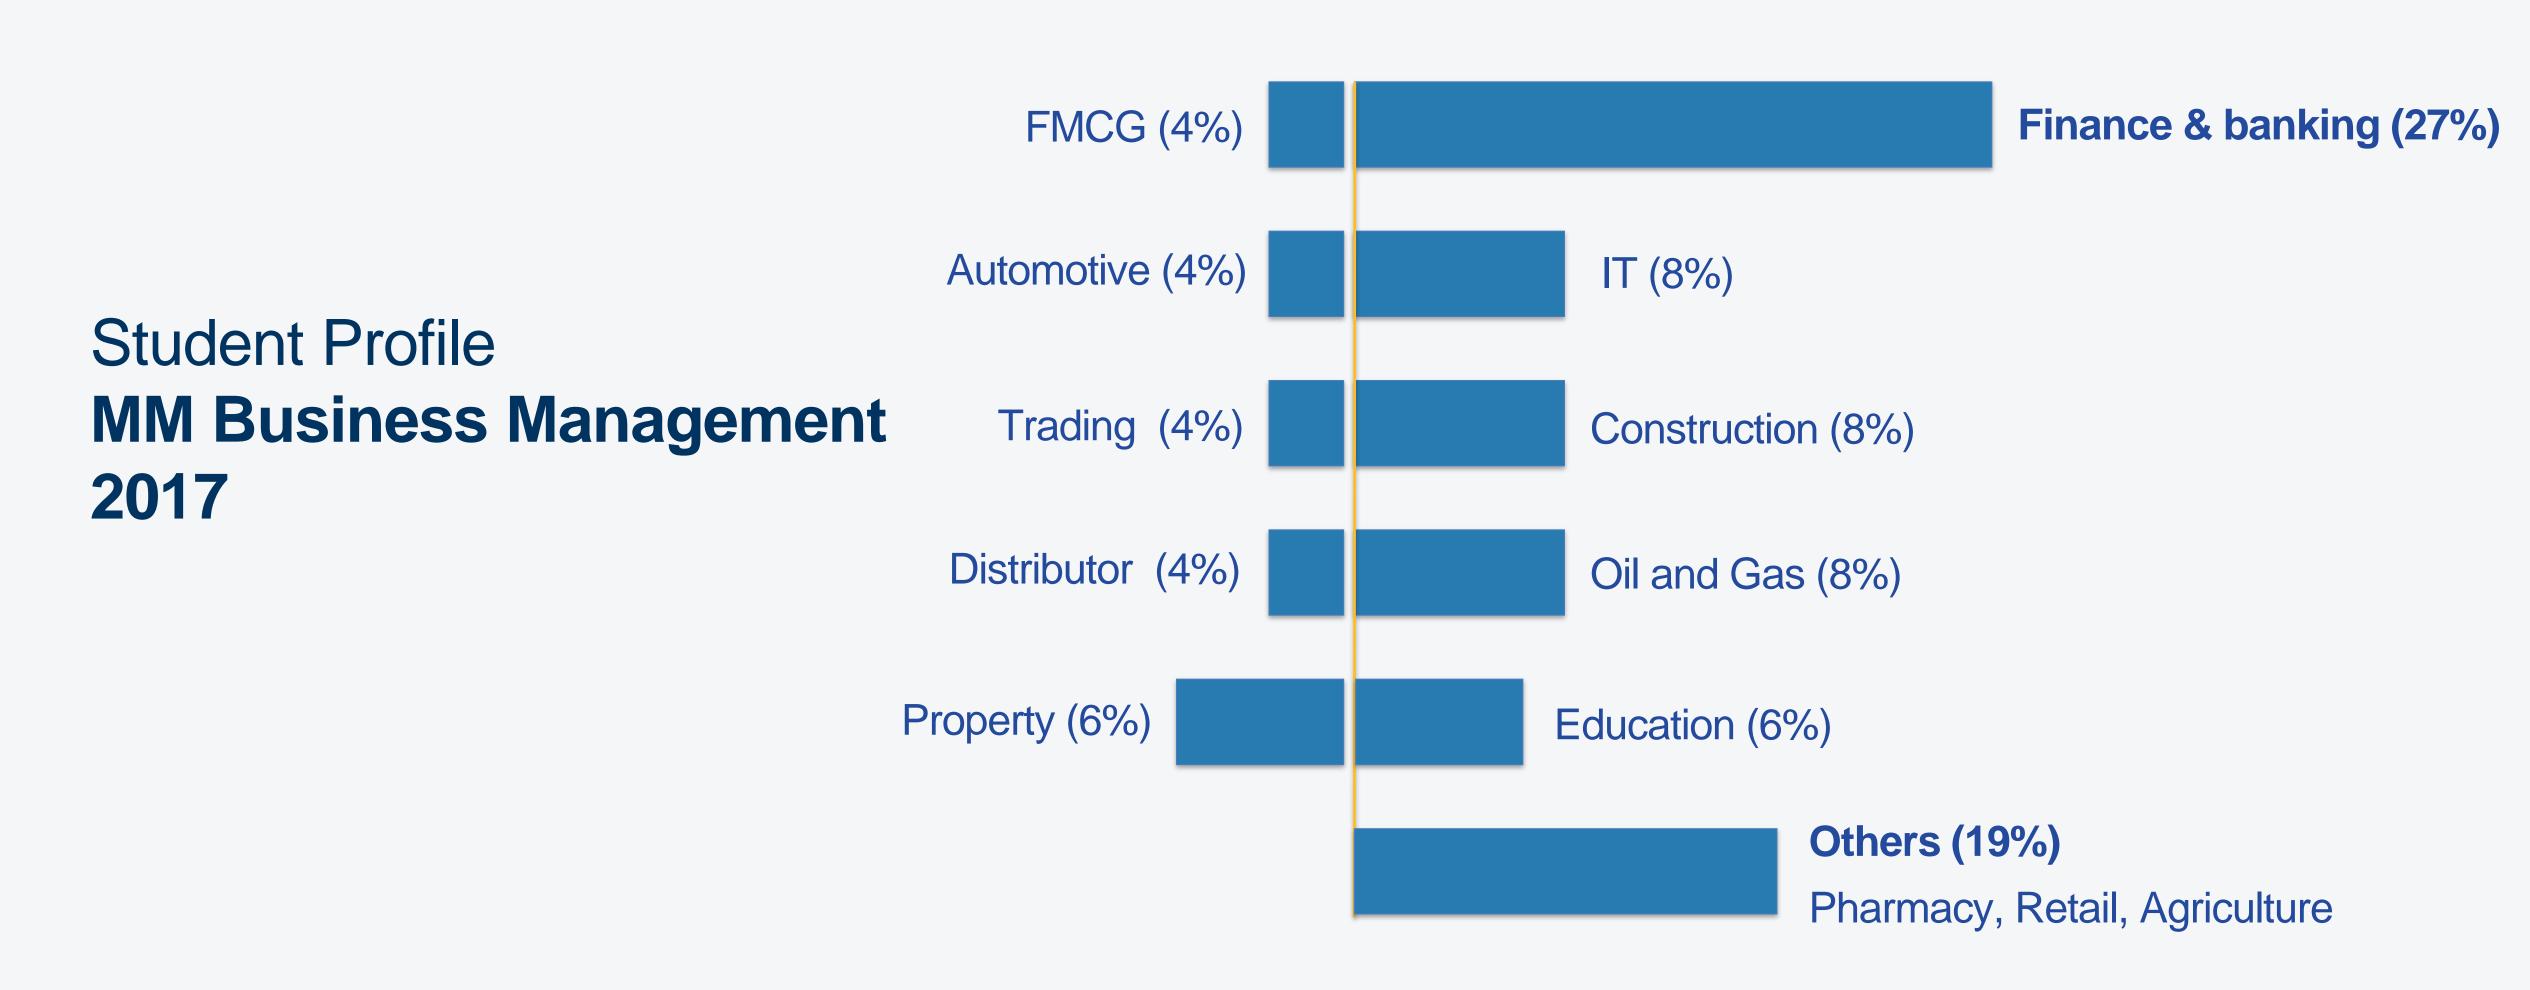

#### Student Profile MM Regular 2017

#### **Industrial Background**

|  | MM REGULAR (MMR) Full-Time              | Less than 2-year working experience | 16-month program + 2-month Matriculation | Monday to Friday (08.30 to 16.15)                                                                                              |
|--|-----------------------------------------|-------------------------------------|------------------------------------------|--------------------------------------------------------------------------------------------------------------------------------|
|  | MM BUSINESS MANAGEMENT (MMBM) Part-Time | More than 2-year working experience | 20-month program + 2-month Matriculation | MMBM – A Monday-Wednesday-Friday (18.30 to 21.15) (Elective courses: Tuesday or Thursday)                                      |
|  |                                         |                                     |                                          | MMBM – B Friday (18.30 to 21.15) & Saturday (09.00 to 16.15) (Elective courses: Tuesday or Thursday evening)                   |
|  | MM STRATEGIC MANAGEMENT (MMSM)          | working experience                  | 20-month program + 2-month Matriculation | MMSM - Strategic Innovation Track Monday-Wednesday-Friday (18.30 to 21.15) (Elective courses: Tuesday or Thursday)             |
|  | Part-Time                               |                                     |                                          | MMSM - Global Business Management Track<br>Monday-Wednesday-Friday (18.30 to 21.15)<br>(Elective courses: Tuesday or Thursday) |