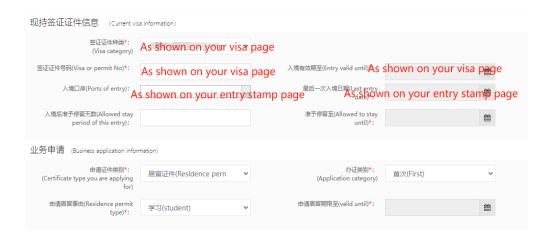

- <u>Allowed stay period of this entry</u>: for X1 visa holders, it's 30. For other visa holders, please refer to the information on your visa page.
- Allowed to stay until: entry date+ allowed stay period of this entry
- Certificate type you are applying for: Residence permit
- <u>Valid until</u>: Normally July 31st of your graduation year. For winter graduates and fall exchange students, please write January 31<sup>st</sup>.