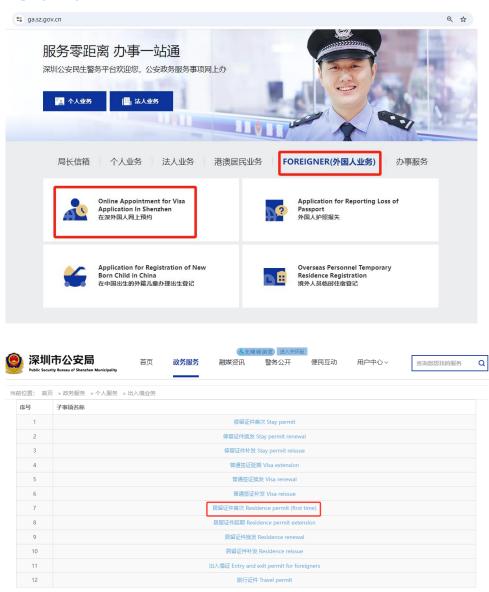

# 1. Application Form

Step 1: Make appointment online

http://ga.sz.gov.cn/

First year students please choose "Residence permit first time", other students can consult IO regarding different type.