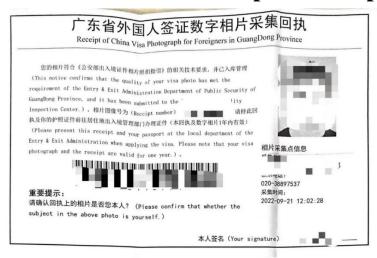

### 2. Photos and Photo Receipt for visa application

Students should take photos for their visa application and request the photo receipt (回执). The photo size should be 二寸, background color should be blue.

Some available options:

- \*Photo studios in Ping Shan Village (平山村), close to campus.
- \*Photo studios near the police station
- \*Photo studios near the health check hospital, remember to ask for the receipt (回执)!!!